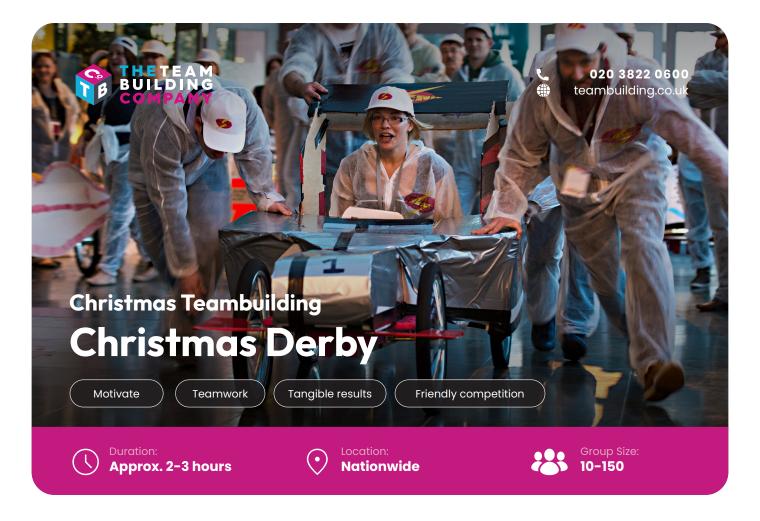

Christmas Derby: Race to Build Your Sleigh! Join Santa's elves, reindeer, and fellow racers in our exciting Christmas Derby! In this unique twist on our popular F1 Challenge, you'll design, build, and race your very own sleigh during a lively team-building event brimming with seasonal cheer. Your team will start with a pre-built sleigh chassis, and it's up to you to craft the rest!

You'll be provided with various materials to build and decorate your sleigh, but feel free to get creative and incorporate any festive items you find to make your design truly stand out! Our scrutineers will evaluate the sleighs and award points for creativity and innovation. Your team will also pitch festive sponsorship deals to our Branding Manager, with bonus points for clever seasonal-themed company names and amusing sponsor logos. The grand finale features the headto- head pit stop challenge, with the winning team crowned Festive Derby Champions! This event combines creativity, seasonal fun, and competition, offering a thrilling and enjoyable team-building experience. Our Christmas Derby is a crowd favourite, with everyone embracing the joyful spirit of the season.