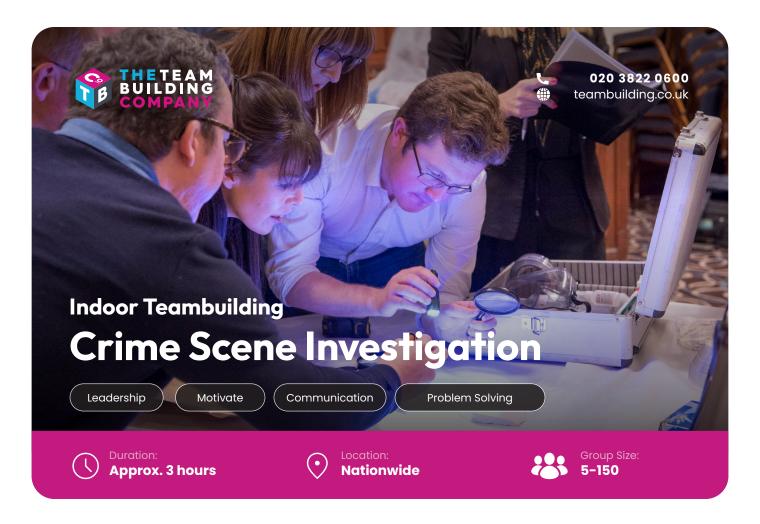

A body has been found and you're the first CSI team on the scene! Piece together the evidence to solve the case. Using genuine techniques including finger print analysis, chromatography, fibre identification and ultra-violet lighting, you'll comb the scene for clues.

The CSI event encourages team bonding; it is a great fun, mentally stimulating and a chillingly convincing challenge! We'll have your team scratching their heads as they piece together the puzzle, before experiencing the thrill of solving a realistic murder mystery...