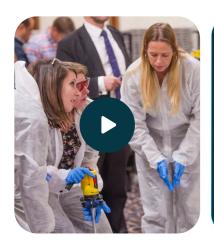

Kitted up in forensic suits, dust for fingerprints to compare with prints from the suspects before interviewing the witnesses. You will need to build a fool proof case before interrogating the accused.

Using forensic techniques you'll recognise, scan the crime scene with black light to pick up bodily fluids. Then analyse clothing fibers found on the weapon to see if they match the clothes worn by the suspects.