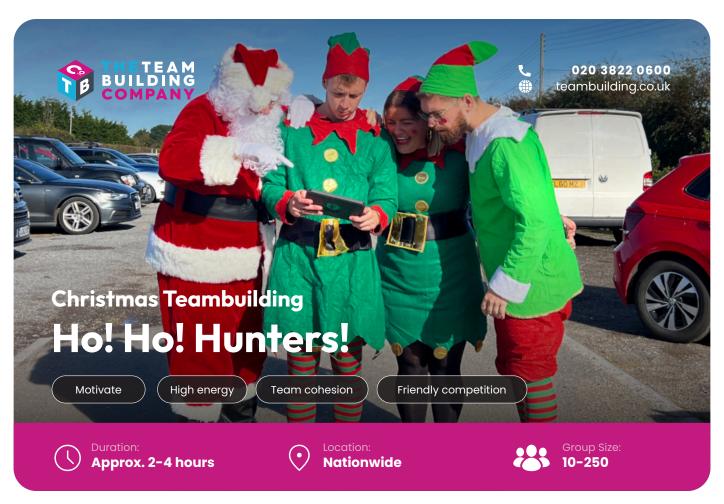

Embark on a cheerful treasure hunt with Ho! Ho! Hunters!, where your team will enjoy a merry quest through the nooks and crannies of a location of your choice. Equipped with iPads loaded with our cutting-edge Treasure Hunting software, your team will navigate GPS 'hotspots' to complete seasonal challenges and encounter costumed characters along the way. Each hunt is entirely unique and customized to your chosen location, filled with local quirks, and fun seasonal facts. Your adventure will include a variety of challenges, such as Christmasthemed general knowledge questions, festive photo challenges, and seasonal scavenger items.

There's something for everyone, allowing all team members to showcase their skills as you race to the finish. The map shows your location in real time so there's no tricky, old-fashioned map reading; but it also shows the locations of all the other teams too. Our Treasure Hunt technology keeps teams connected and competitive throughout the event. With an interactive scoreboard, you'll always know who's in the lead, and you might even bump into rival teams for some competitive fun.

We provide complete event management from start to finish, assisting you in finding suitable start and finish locations for your quest. Whether you prefer a city or rural setting, the hunt can be tailored to meet your needs. We can even theme it to your company or event by loading your logos and artwork onto the iPads for a personalized touch Our experienced Event Manager will oversee the day, and we'll provide medals for the winning team to take home as bragging rights! No need to worry about the weather—it's an all-weather event, so we've got you covered, rain or shine!