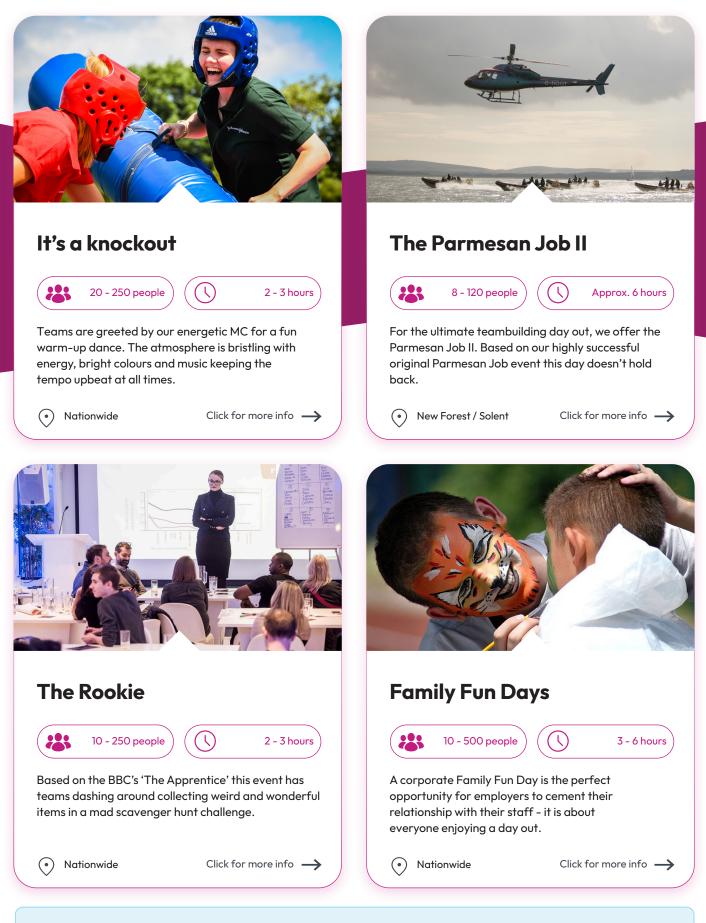

## The Parmesan Job

Did you know... We provide over 90 different events, so if you fancy something else please do not hesitate to ask

2 - 3 hours

We sail a fleet of stunning luxury 40' - 54' Yachts. These are prestigious boats, custom built for sheer indulgence and comfort - ideal for providing hospitality to our clients.