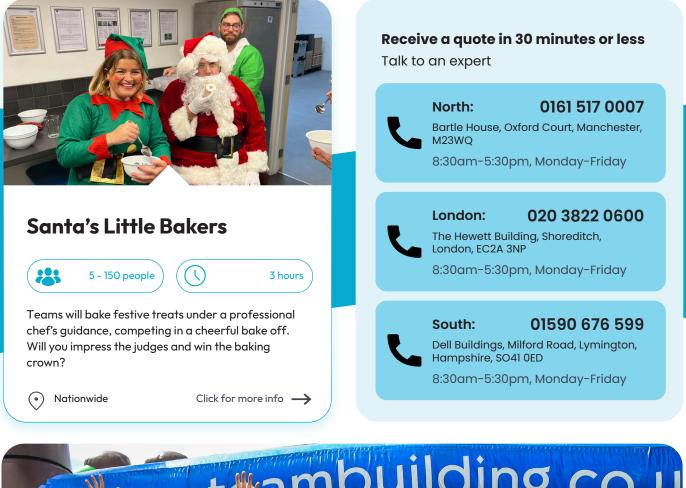

ristmas Events**



## **Festive Chocolate Making**



This is your chance to design, create and market your own handmade selection of Christmas chocolates. Our master chocolatier provide seasonal additions for your festive creations.



Click for more info  $\rightarrow$ 





Join Santa's elves and reindeer for a festive Christmas Derby! Build, decorate, and race your sleigh in this fun-filled team event with an emphasis on sustainability.

Nationwide

Click for more info  $\rightarrow$ 







## Ho! Ho! Hunters



Join Ho! Ho! Hunters! for a festive treasure hunt! Use iPads to tackle challenges, discover local trivia, and compete against teams in a joyful adventure!

Nationwide





Did you know... We were established in 1988 and have provided high quality teambuilding ever since