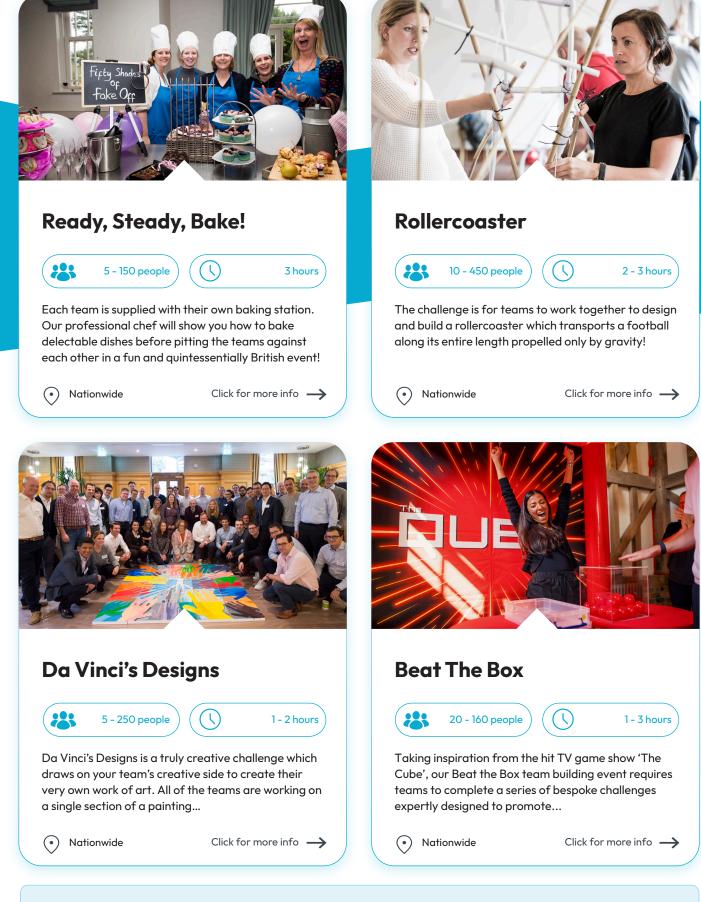

# Crystal Challenge

Paying tribute to the famous Crystal Maze, the Crystal Challenge allows your team to complete a unique teambuilding experience featuring physical, skill and cerebral activities.

Nationwide

Click for more info  $\rightarrow$ 