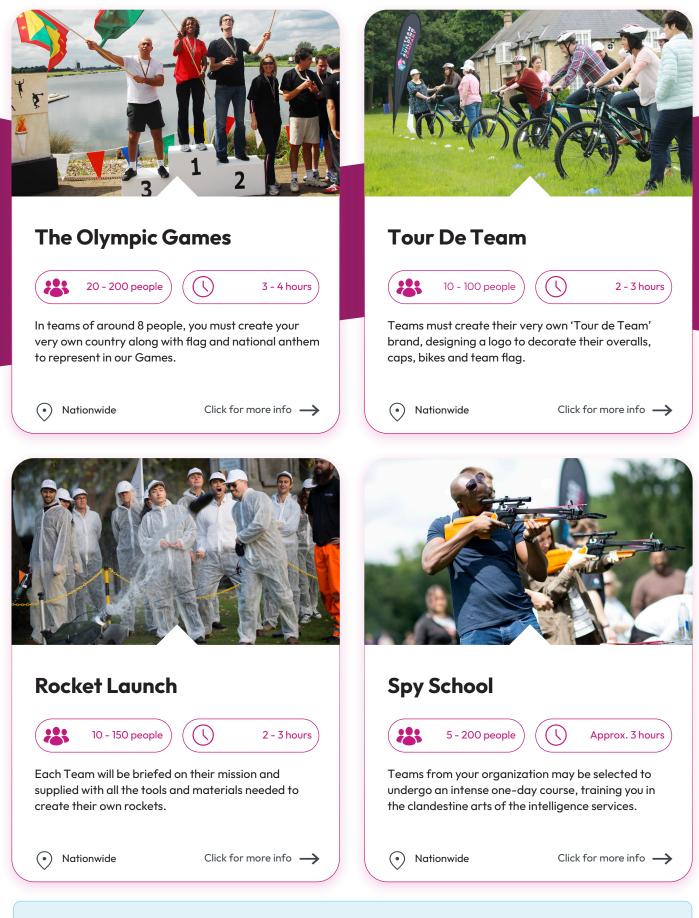

# Crystal Challenge

Paying tribute to the famous Crystal Maze, the Crystal Challenge allows your team to complete a unique teambuilding experience featuring physical, skill and cerebral activities.

Nationwide

## James Bond 007 Treasure Hunt

A themed version of our standard treasure hunts, our 007 Treasure Hunt will see teams heading off in their chosen location to answer a series of Bond related questions and challenges.