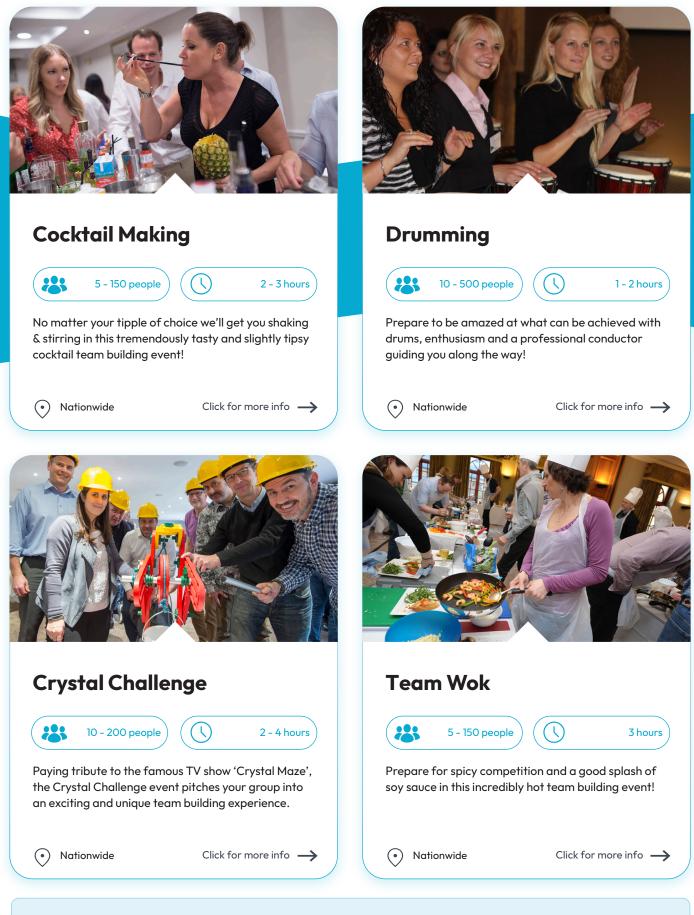

# Crystal Challenge

Paying tribute to the famous Crystal Maze, the Crystal Challenge allows your team to complete a unique teambuilding experience featuring physical, skill and cerebral activities.

Nationwide

Click for more info  $\rightarrow$ 